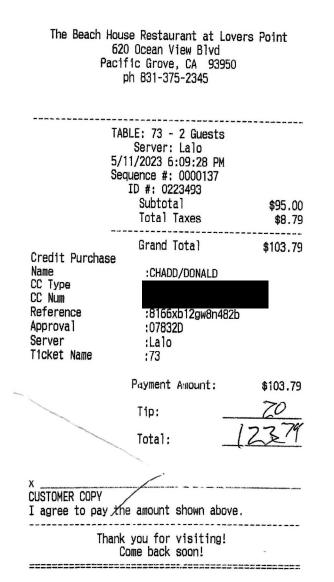

0.35°1.

The Beach House Restaurant at Lovers Point 620 Ocean View Blvd Pacific Grove, CA 93950 ph 831-375-2345

# Guest Check

|                               | TABLE: 73 - 2 Guests<br>Server: Lalo<br>5/11/2023 6:04:55 PM<br>Sequence #: 0000137<br>ID #: 0223493 |         |                   |
|-------------------------------|------------------------------------------------------------------------------------------------------|---------|-------------------|
| ITEM                          |                                                                                                      | QTY     | PRICE             |
| Coors Light<br>- No Glass     |                                                                                                      | 1       | \$6.00            |
| G: Sea Glass -                | Sauv Blanc                                                                                           | 1       | \$10.00           |
| Crab Arancini<br>Caesar Salad |                                                                                                      |         | \$18.00           |
| Arugula, Roaste               | od Poots Colod                                                                                       |         | \$14.00           |
| Shrimp Tacos                  | eu deels Salad                                                                                       |         | \$14.00           |
| FireCracker Shi               | rimo                                                                                                 |         | \$16.00           |
|                               |                                                                                                      | 1       | \$17.00           |
|                               | Subtotal<br>Total Taxes                                                                              |         | \$95.00<br>\$8.79 |
|                               | Grand Total                                                                                          | \$      | 103.79            |
|                               | Amount Due:                                                                                          |         | 103.79            |
| 15%                           | 20%                                                                                                  |         | 100.13            |
| \$15.57                       | \$20.76                                                                                              | 25%     | -                 |
|                               | 420,10                                                                                               | \$25.95 | ]                 |
| Tha                           | nk you for visiting!                                                                                 |         |                   |