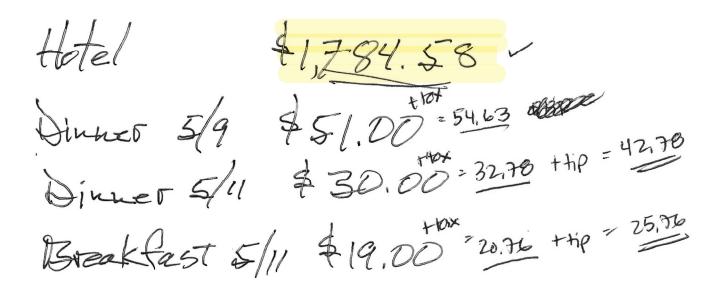

## **Expense Report**

Employee Name:

| Item | Description                          | Date      | Amount      |
|------|--------------------------------------|-----------|-------------|
| 1    | Casa Munras Garden Hotel - Room      | 5/12/2023 | \$ 1,784.58 |
| 2    | Esteban Restaurant - Casa Munras     | 5/9/2023  | \$ 54.63    |
| 3    | The Beach House Restaurant           | 5/10/2023 |             |
| 4    | Casa Munras Garden Hotel - breakfast | 5/11/2023 |             |
| 5    | Mileage - 760 miles                  | 5/12/2023 | \$ 497.80   |

# Total expenses to be reimbursed

\$ 2,405.54

Donald S. Charles

Signed

\*\*\*City of Monterey sales tax is 9.25%

\*\*\* Mileage rate is 65.5 cents per mile

Reinbursement Request ALWA Conference

Rileogto Cosa Munoas